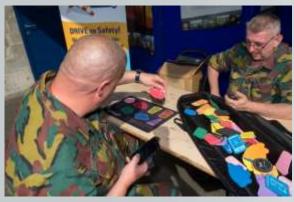

## **Themes**"Road Safety Days"

2/11

1. Theory: Traffic regulation (test & initiation E-learning)

Defensive & eco-driving (instructional film on driving behaviour)

Risk perception (test)

Commuter traffic (presentation)

- 2. Blind spot (mirror adjustment site & VR-goggles)
- 3. Eco-driving (practical: trucks / cars)
- 4. Reaction in case of an accident or breakdown (first aid procedures/administration towing)
- 5. Alcohol & Drugs (prevention effect : goggles)
- 6. Seat belt & Speed (quiz tumble car crash car & reactiontests : safety distance, brake test, use of telephone)
- 7. Driving simulators (truck motorcycle)
- 8. Safety & Security (load securing ADR "spill drill" ergonomics)