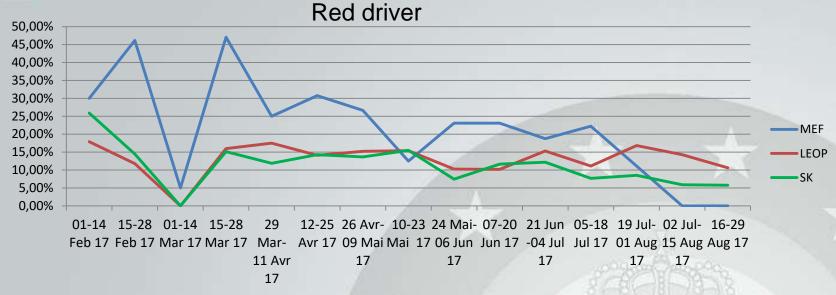

#### Technical facts

→ after the ride

.be

-MEF

- Driving score = sum of diverse parameters (based on driven kilometers)
- On 100 points:
  - Green ≥90
  - 90>Yellow>80

Safety Monitoring & Advice for Road Transport