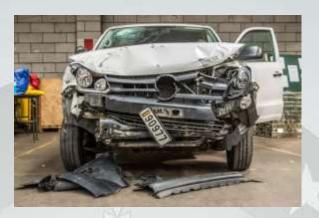

- 2. Blind spot (mirror adjustment site & VR-goggles)
- 3. Eco-driving (practical: trucks / cars)
- 4. Reaction in case of an accident or breakdown (first aid procedures/administration towing)
- 5. Alcohol & Drugs (prevention effect : goggles)
- 6. Seat belt & Speed (quiz tumble car crash car & reactiontests : safety distance, brake test, use of telephone)
- 7. Driving simulators (truck motorcycle)
- 8. Safety & Security (load securing ADR "spill drill" ergonomics)