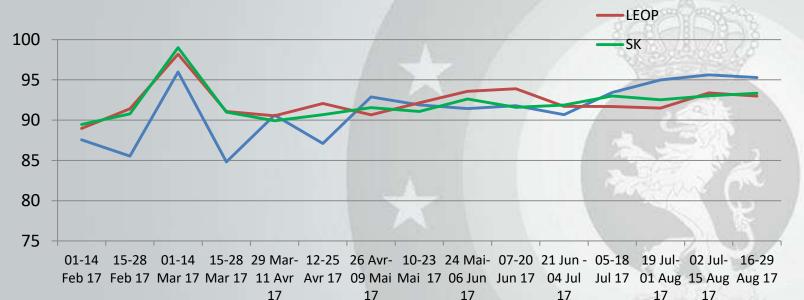

#### Technical facts

→ after the ride

.be

-MEF

- Driving score = sum of diverse parameters (based on driven kilometers)
- On 100 points:
  - Green ≥90
  - 90>Yellow>80

Safety Monitoring & Advice for Road Transport