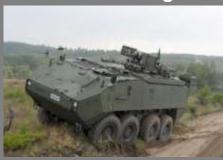

### <u>VMB</u>

**Vehicle Monitoring Box** 

- 138 vehicles PIRANHA

#### <sup>°</sup> <u>Behaviour</u>

- acceleration
- braking
- speeding
- idling