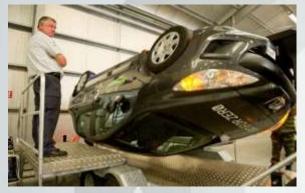

- 2. Blind spot (mirror adjustment site & VR-goggles)
- 3. Eco-driving (practical: trucks / cars)
- 4. Reaction in case of an accident or breakdown (first aid procedures/administration towing)
- 5. Alcohol & Drugs (prevention effect : goggles)
- 6. Seat belt & Speed (quiz tumble car crash car & reactiontests : safety distance, brake test, use of telephone)
- 7. Driving simulators (truck motorcycle)
- 8. Safety & Security (load securing ADR "spill drill" ergonomics)