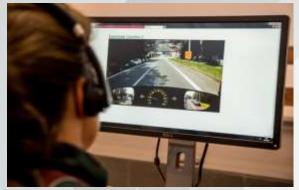

- 2. Blind spot (mirror adjustment site & VR-goggles)
- 3. Eco-driving (practical: trucks / cars)
- 4. Reaction in case of an accident or breakdown (first aid procedures/administration towing)
- 5. Alcohol & Drugs (prevention effect : goggles)
- 6. Seat belt & Speed (quiz tumble car crash car & reactiontests : safety distance, brake test, use of telephone)
- 7. Driving simulators (truck motorcycle)
- 8. Safety & Security (load securing ADR "spill drill" ergonomics)