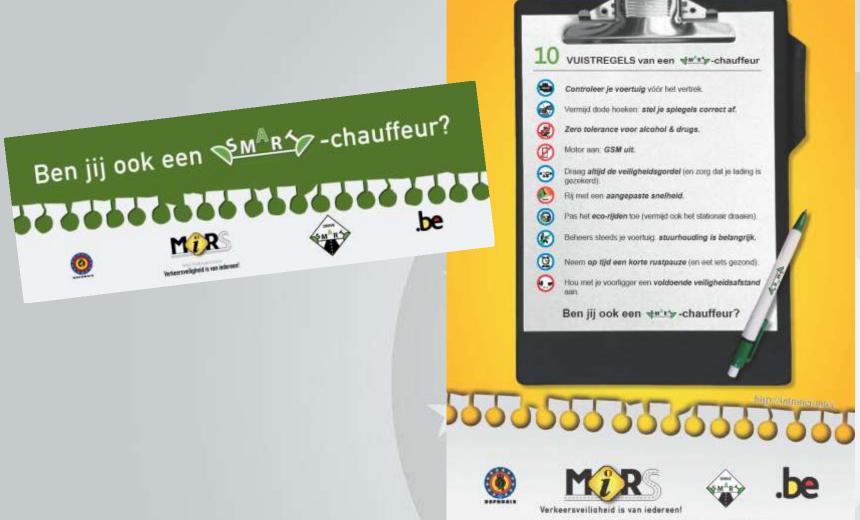

## **Themes**"Road Safety Days"

2/11

1. Theory: Traffic regulation (test & initiation E-learning)

Defensive & eco-driving (instructional film on driving behaviour)

Risk perception (test)

Commuter traffic (presentation)

- 2. Blind spot (mirror adjustment site & VR-goggles)
- 3. Eco-driving (practical: trucks / cars)
- 4. Reaction in case of an accident or breakdown (first aid procedures/administration towing)
- 5. Alcohol & Drugs (prevention effect : goggles)
- 6. Seat belt & Speed (quiz tumble car crash car & reactiontests : safety distance, brake test, use of telephone)
- 7. Driving simulators (truck motorcycle)
- 8. Safety & Security (load securing ADR "spill drill" ergonomics)