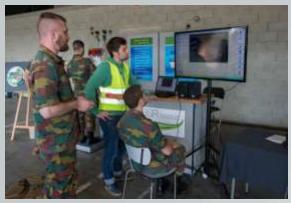

## **Themes**"Road Safety Days"

2/11

1. Theory: Traffic regulation (test & initiation E-learning)

Defensive & eco-driving (instructional film on driving behaviour)

Risk perception (test)

Commuter traffic (presentation)

- 2. Blind spot (mirror adjustment site & VR-goggles)
- 3. Eco-driving (practical: trucks / cars)
- 4. Reaction in case of an accident or breakdown (first aid procedures/administration towing)
- 5. Alcohol & Drugs (prevention effect : goggles)
- 6. Seat belt & Speed (quiz tumble car crash car & reactiontests : safety distance, brake test, use of telephone)
- 7. Driving simulators (truck motorcycle)
- 8. Safety & Security (load securing ADR "spill drill" ergonomics)