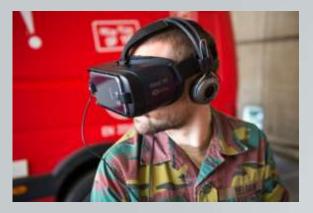

- 2. Blind spot (mirror adjustment site & VR-goggles)
- 3. Eco-driving (practical: trucks / cars)
- 4. Reaction in case of an accident or breakdown (first aid procedures/administration towing)
- 5. Alcohol & Drugs (prevention effect : goggles)
- 6. Seat belt & Speed (quiz tumble car crash car & reactiontests : safety distance, brake test, use of telephone)
- 7. Driving simulators (truck motorcycle)
- 8. Safety & Security (load securing ADR "spill drill" ergonomics)