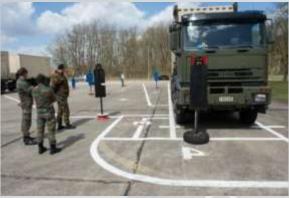

## **Themes**"Road Safety Days"

2/11

1. Theory: Traffic regulation (test & initiation E-learning)

Defensive & eco-driving (instructional film on driving behaviour)

Risk perception (test)

Commuter traffic (presentation)

- 2. Blind spot (mirror adjustment site & VR-goggles)
- 3. Eco-driving (practical: trucks / cars)
- 4. Reaction in case of an accident or breakdown (first aid procedures/administration towing)
- 5. Alcohol & Drugs (prevention effect : goggles)
- 6. Seat belt & Speed (quiz tumble car crash car & reactiontests : safety distance, brake test, use of telephone)
- 7. Driving simulators (truck motorcycle)
- 8. Safety & Security (load securing ADR "spill drill" ergonomics)