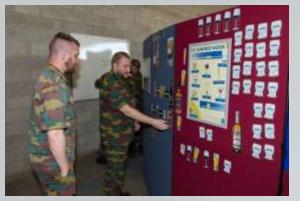

## **Themes**"Road Safety Days"

2/11

1. Theory: Traffic regulation (test & initiation E-learning)

Defensive & eco-driving (instructional film on driving behaviour)

Risk perception (test)

Commuter traffic (presentation)

- 2. Blind spot (mirror adjustment site & VR-goggles)
- 3. Eco-driving (practical: trucks / cars)
- 4. Reaction in case of an accident or breakdown (first aid procedures/administration towing)
- 5. Alcohol & Drugs (prevention effect : goggles)
- 6. Seat belt & Speed (quiz tumble car crash car & reactiontests : safety distance, brake test, use of telephone)
- 7. Driving simulators (truck motorcycle)
- 8. Safety & Security (load securing ADR "spill drill" ergonomics)