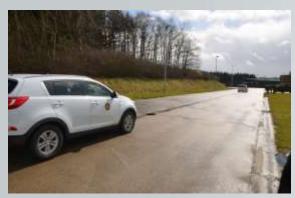

- 2. Blind spot (mirror adjustment site & VR-goggles)
- 3. Eco-driving (practical: trucks / cars)
- 4. Reaction in case of an accident or breakdown (first aid procedures/administration towing)
- 5. Alcohol & Drugs (prevention effect : goggles)
- 6. Seat belt & Speed (quiz tumble car crash car & reactiontests : safety distance, brake test, use of telephone)
- 7. Driving simulators (truck motorcycle)
- 8. Safety & Security (load securing ADR "spill drill" ergonomics)