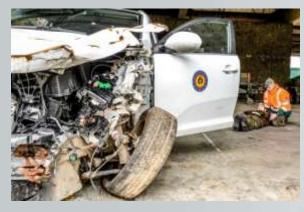

- 2. Blind spot (mirror adjustment site & VR-goggles)
- 3. Eco-driving (practical: trucks / cars)
- 4. Reaction in case of an accident or breakdown (first aid procedures/administration towing)
- 5. Alcohol & Drugs (prevention effect : goggles)
- 6. Seat belt & Speed (quiz tumble car crash car & reactiontests : safety distance, brake test, use of telephone)
- 7. Driving simulators (truck motorcycle)
- 8. Safety & Security (load securing ADR "spill drill" ergonomics)