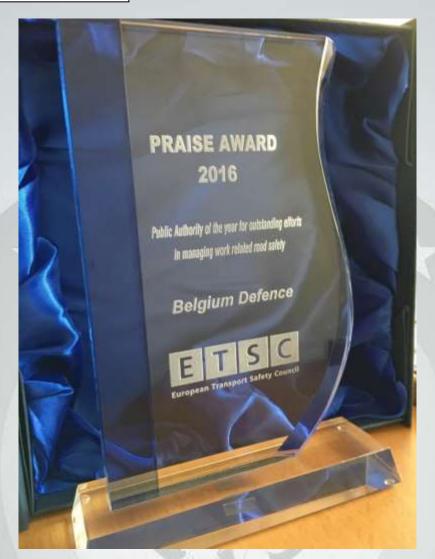

## **ETSC - PRAISE Award 2016** "Public Authority"

#### Juryrapport:

"The Belgian military has demonstrated real commitment to work related road risk management for a very large and diverse government body, with an innovative and structured approach to behavioral change and risk reduction - with great results."