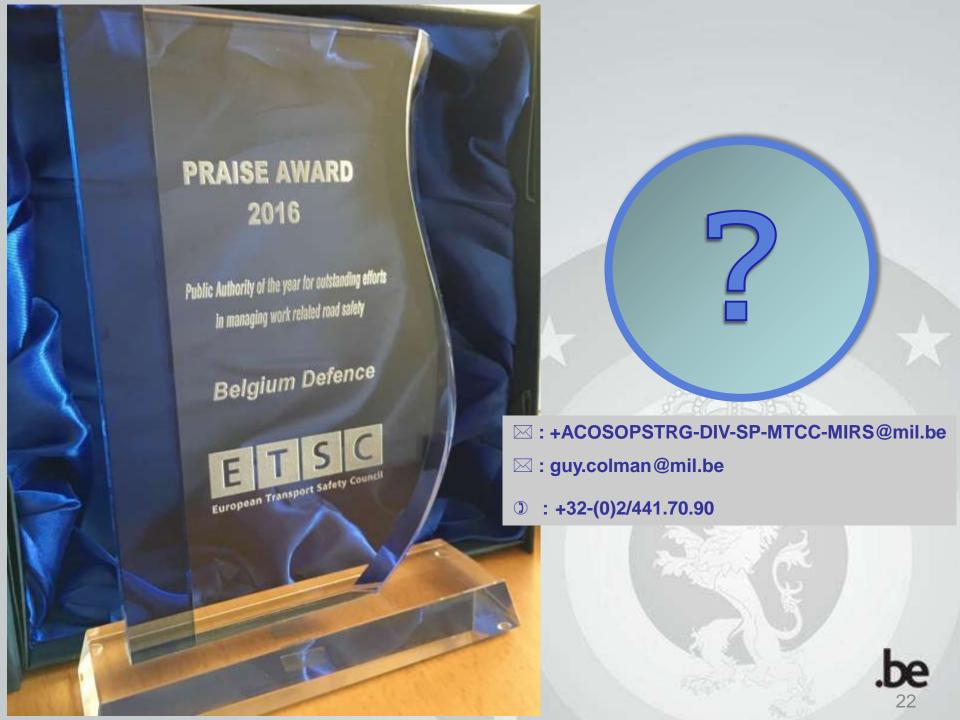

## **ETSC - PRAISE Award 2016** "Public Authority"

#### Juryrapport:

"The Belgian military has demonstrated real commitment to work related road risk management for a very large and diverse government body, with an innovative and structured approach to behavioral change and risk reduction - with great results."