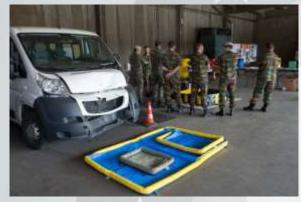

- 2. Blind spot (mirror adjustment site & VR-goggles)
- 3. Eco-driving (practical: trucks / cars)
- 4. Reaction in case of an accident or breakdown (first aid procedures/administration towing)
- 5. Alcohol & Drugs (prevention effect : goggles)
- 6. Seat belt & Speed (quiz tumble car crash car & reactiontests : safety distance, brake test, use of telephone)
- 7. Driving simulators (truck motorcycle)
- 8. Safety & Security (load securing ADR "spill drill" ergonomics)