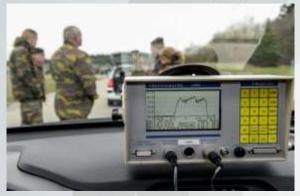

#### Safety Monitoring & Advice for Road Transport

- <u>Concept</u>: *Transportadvisor* ("*Master driver*") (supported by CO)

- → Monitoring
  - Not only focussing on the driver
- → Advice
  - A correct advice
    - → advice rapport (if necessary)
  - Motivating the driver

2 Pillars