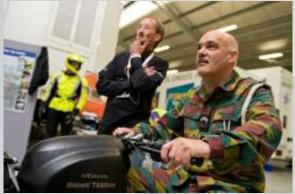

- 2. Blind spot (mirror adjustment site & VR-goggles)
- 3. Eco-driving (practical: trucks / cars)
- 4. Reaction in case of an accident or breakdown (first aid procedures/administration towing)
- 5. Alcohol & Drugs (prevention effect : goggles)
- 6. Seat belt & Speed (quiz tumble car crash car & reactiontests : safety distance, brake test, use of telephone)
- 7. Driving simulators (truck motorcycle)
- 8. Safety & Security (load securing ADR "spill drill" ergonomics)