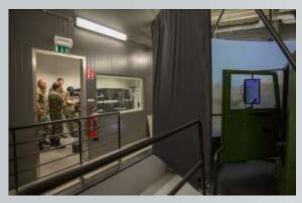

- 2. Blind spot (mirror adjustment site & VR-goggles)
- 3. Eco-driving (practical: trucks / cars)
- 4. Reaction in case of an accident or breakdown (first aid procedures/administration towing)
- 5. Alcohol & Drugs (prevention effect : goggles)
- 6. Seat belt & Speed (quiz tumble car crash car & reactiontests : safety distance, brake test, use of telephone)
- 7. Driving simulators (truck motorcycle)
- 8. Safety & Security (load securing ADR "spill drill" ergonomics)