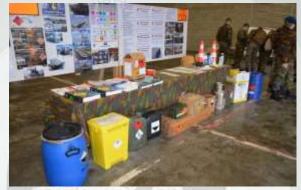

- 2. Blind spot (mirror adjustment site & VR-goggles)
- 3. Eco-driving (practical: trucks / cars)
- 4. Reaction in case of an accident or breakdown (first aid procedures/administration towing)
- 5. Alcohol & Drugs (prevention effect : goggles)
- 6. Seat belt & Speed (quiz tumble car crash car & reactiontests : safety distance, brake test, use of telephone)
- 7. Driving simulators (truck motorcycle)
- 8. Safety & Security (load securing ADR "spill drill" ergonomics)