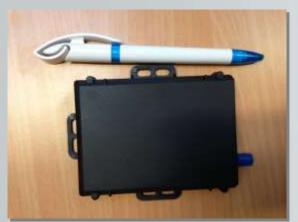

### **SMART-BOX**

with LED-indicator

#### Start up:

- 104 commercial vehicles

#### Behaviour

- acceleration
- braking
- speeding
- idling
- → "real-time"
- → after the ride